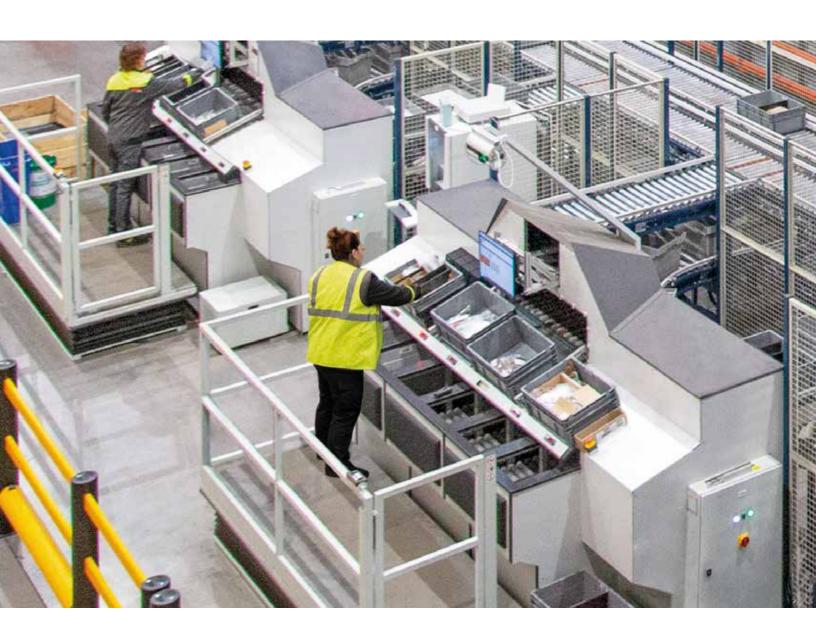

## Agility and efficiency

Our high-performance pick station enables operators to prepare up to six orders at once without the need to travel.

#### GOODS-TO-PERSON METHOD:

the totes containing the products are brought to operators automatically, avoiding trips around the facility.

#### MAXIMUM ACCURACY:

the Easy WMS warehouse management system guides operators in preparing six orders at a time.

#### **ELIMINATION OF ERRORS:**

thanks to the pick/put-to-light instructions, operators fill orders without the risk of making mistakes.

#### **ERGONOMIC DESIGN:**

operators can adjust the platform to a comfortable height.