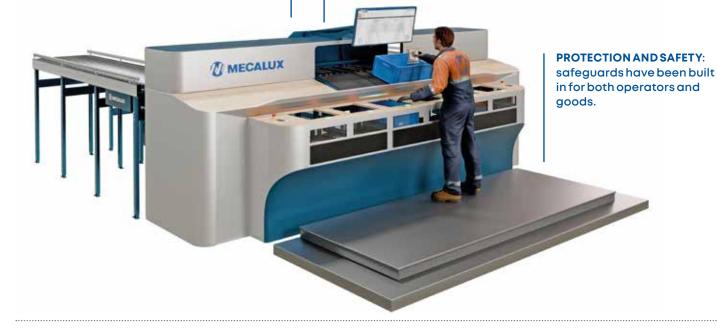

## Agility and efficiency

Our high-performance pick station enables operators to prepare up to six orders at once without the need to travel.

#### GOODS-TO-PERSON METHOD:

the totes containing the products are brought to operators automatically, avoiding trips around the facility.

#### MAXIMUM ACCURACY:

the Easy WMS warehouse management system guides operators in preparing six orders at a time.

#### **ELIMINATION OF ERRORS:**

thanks to the pick/put-to-light instructions, operators fill orders without the risk of making mistakes.

#### **ERGONOMIC DESIGN:**

operators can adjust the platform to a comfortable height.