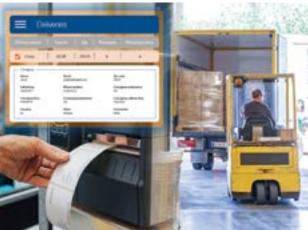

#### **07.** Shipping

Automates the management of shipping tasks, such as container loading confirmation and monitoring of vehicle loading.