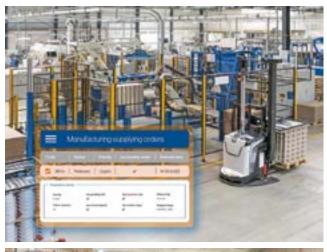

#### **WMS for Manufacturing**

Efficiently and accurately manages the continuous supply of raw materials to production lines, their consumption, and the registration of finished goods. This application provides real-time visibility throughout the production cycle.