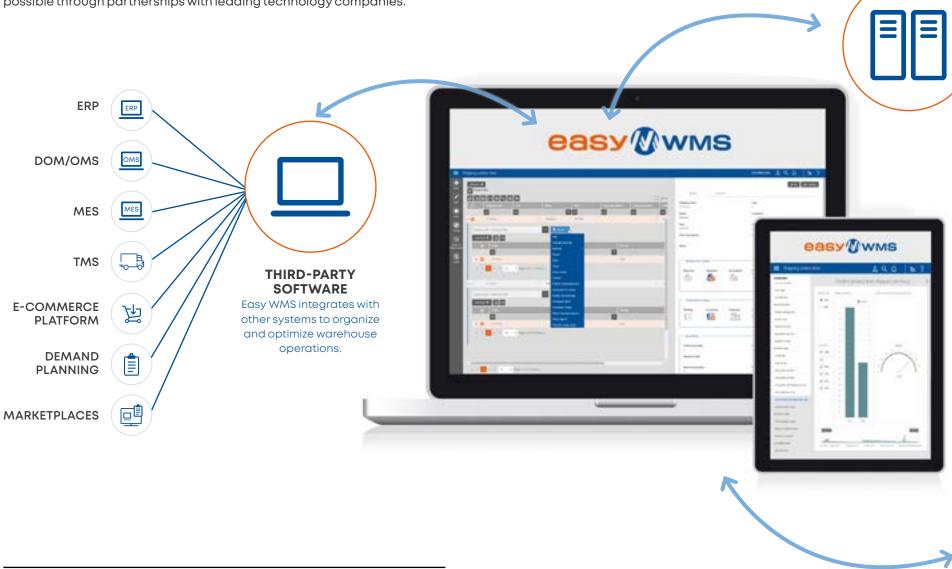

Easy WMS integrates with the main ERP programs on the market as well as multiple automated storage and retrieval systems (AS/RSs) and intralogistics robotic solutions. These include stacker cranes, pallet shuttle and pick/put-to-light systems, picking robots, AGVs, and AMRs. Strategic partnerships with leading technology providers ensure seamless implementation in scenarios of varying complexity.

### **EASY WMS:** The warehouse mastermind

Easy WMS is a warehouse management system that ensures fast, simple integration with any ERP and other third-party software solutions. Likewise, it integrates seamlessly with Interlake Mecalux's automated and robotic systems in addition to automation solutions and hardware from external providers. These capabilities are made possible through partnerships with leading technology companies.

STACKER CRANES ROBOTS The warehouse control system coordinates the movements of the electromechanical equipment that transports, AGVs & AMRs stores, and retrieves goods as directed by Easy WMS. **CONVEYORS** & SORTERS SHUTTLES MOBILE RACKING (MOVIRACK) VERTICAL LIFT MODULES & CAROUSELS **RFSCANNERS RFID DEVICES** PICK/PUT-TO-LIGHT OEE0 SYSTEMS

> **HARDWARE** Easy WMS integrates with all types of devices necessary

> to carry out error-free tasks

with the utmost efficiency

and speed.

10

**VOICE PICKING** SYSTEMS

TABLETS/PCs

**PRINTERS** 