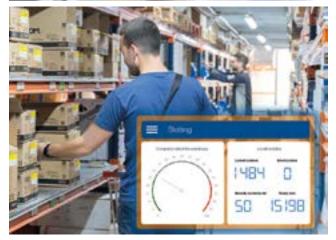

#### Labor Management System (LMS)

Measures warehouse productivity by comparing the target time assigned for each task with actual performance. The information collected identifies improvement opportunities in planning associate workflows and maximizes efficiency in task execution.

#### **Slotting for WMS**

Calculates the ideal location for each SKU based on a set of predefined rules, historical and current demand, sales forecasts, and real-time analysis of demand metrics (e.g., turnover and product affinity). This strategy optimizes space utilization and inventory control.